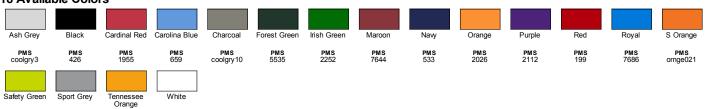

ouch pocket
- 1x1 spandex ribbed cuffs and waistband
- Gildan's manufacturing process utilizes 45% renewable energy
- Gildan's Community Investment Program supports education, the environment, humanitarian aid and active living in the communities we do business in

#### **Fabric**

- 9 oz., 50% USA cotton, 50% polyester
- DryBlend® wicking performance
- Made with 50% sustainably and fairly grown USA cotton

#### Sizes

■ S - 3XL







SIDE VIEW



#### **Product Specifications**

|                  | S  | М  | L  | XL | 2XL | 3XL |
|------------------|----|----|----|----|-----|-----|
| BODY WIDTH       | 20 | 22 | 24 | 26 | 28  | 30  |
| FULL BODY LENGTH | 26 | 27 | 28 | 29 | 30  | 31  |
| SLEEVE LENGTH    | 33 | 34 | 35 | 36 | 37  | 38  |

### 18 Available Colors

PMS coolgry7

PMS 382