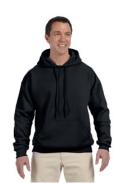

## Gildan Adult DryBlend® Adult 50/50 Hooded Sweatshirt

#### **Features**

- Fully cover seamed; pill-resistant air jet yarn
- Double-lined hood with matching drawstring
- Transitioning to a grey tear-away label. Inventory may be mixed.
- Double-needle stitched pouch pocket
- 1x1 spandex ribbed cuffs and waistband
- Gildan's manufacturing process utilizes 45% renewable energy
- Gildan's Community Investment Program supports education, the environment, humanitarian aid and active living in the communities we do business in

#### **Fabric**

- 9 oz., 50% USA cotton, 50% polyester
- DryBlend® wicking performance
- Made with 50% sustainably and fairly grown USA cotton