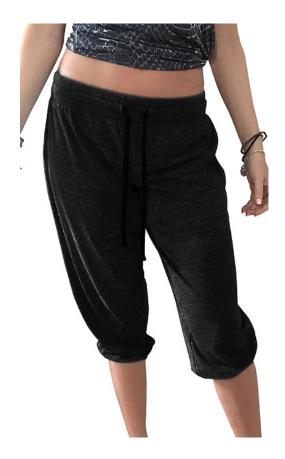

## **Reyalapparel**

32070 - Women's eco Triblend Bethany Capri Pant

FABRIC: 50% RPET Recycled Polyester 37% Combed Ring Spun Organic Cotton 13% Rayon 4.5 oz/sq yd ITEM DETAILS:

- Waistband with elastic & drawcord
- Leg openings with elastic
- Back pocket

**FEATURES:** Great pant for lounging, working out or casual every day use. Made with our very popular eco triblend jersey. eco Friendly, sustainable and proudly made in America (made from post consumer plastic bottles). Also great for embellishment.