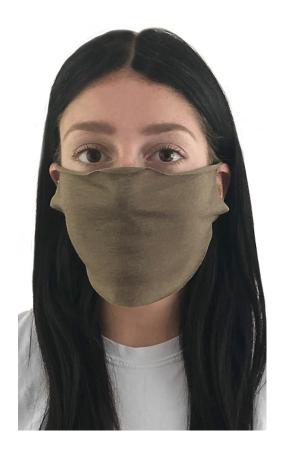

## **Reyalapparel**

fmjrsy - Unisex Jersey Face Mask

Please Note: Not Medical Grade Face Masks

Per the Centers for Disease Control (CDC) recommendation regarding health care professionals (HCPs) use of homemade masks:

## ITEM DETAILS:

- Breathable fabric
- One size fits most adults.
- Soft against the skin
- Raw edges
- Can adust for 2 size
- Single layer
- No label

FEATURES: Easy fitting and comfortable.

MADE IN: USA