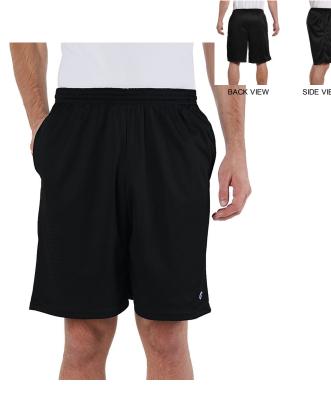

### **Champion Adult Mesh Short with Pockets**

#### **Features**

- Full athletic fit
- Multi-needle elastic waistband with inside drawcord
- Sideseam pockets
- 9" inseam
- "C" logo at left hem
- "A" list status from CDP (Carbon Disclosure Project)
- Energy Star Partner of the Year (12 consecutive years)
- Every piece of Champion apparel purchased from our company qualifies for Hanes4Education