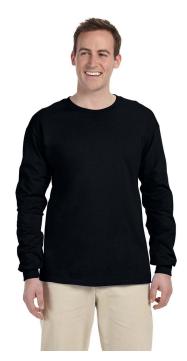

## Fruit of the Loom Adult HD Cotton™ Long-Sleeve T-Shirt

#### **Features**

- Shoulder-to-shoulder tape; doubleneedle coverstitched front neck
- Ribbed cuffs with concealed seam
- Double-needle stitched bottom hem
- Seamless 1x1 ribbed collar; highdensity fabric for exceptional print
- Fruit of the Loom styles are manufactured using sustainable protocols which are measured and reported annually by Fruit of the Loom, Inc.
- Fruit of the Loom styles are manufactured with the commitment to enriching lives for people and communities which is measured and reported annually by Fruit of the Loom. Inc.

#### **Fabric**

- 5 oz., 100% cotton preshrunk jersey
- Ash is 98/2 cotton/poly; Athletic Heather is 90/10 cotton/poly
- Black Htr, Neon Green/Pink, Safety Green/Orange: 50/50 cotton/poly
- Made with sustainably sourced USA grown cotton