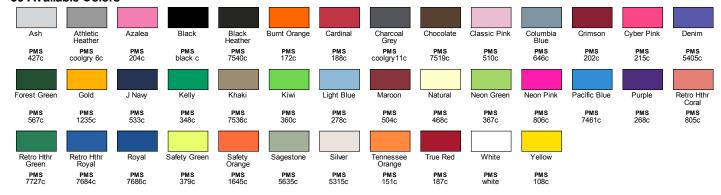

factured with the commitment to enriching lives for people and communities which is measured and reported annually by Fruit of the Loom. Inc.

#### **Fabric**

- 5 oz., 100% cotton preshrunk jersey
- Ash is 98/2 cotton/poly; Athletic Heather is 90/10 cotton/poly
- Black Htr, Neon Green/Pink, Safety Green/Orange: 50/50 cotton/poly
- Made with sustainably sourced USA grown cotton

### **Sizes**

S - 3XL







SIDE VIEW

# **Product Specifications**

|                  | S  | М  | L  | XL | 2XL | 3XL |
|------------------|----|----|----|----|-----|-----|
| BODY LENGTH      | 0  | 0  | 0  | 0  | 0   | -   |
| BODY WIDTH       | 18 | 20 | 22 | 24 | 26  | 28  |
| FULL BODY LENGTH | 28 | 29 | 30 | 31 | 32  | 33  |
| SLEEVE LENGTH    | 0  | 0  | 0  | 0  | 0   | -   |



#### 39 Available Colors