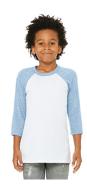

## Bella + Canvas Youth 3/4-Sleeve Baseball T-**Shirt**

### **Features**

- Sideseamed
- Contrast raglan sleeves and neck
- Tear away label
- BELLA+CANVAS uses sustainable manufacturing processes with Blue Sign certified dyes, efficient dye houses that adhere to the state of California's EPA regulations around waste water treatment and usage, and cutting facilities in Los Angeles that run on partial solar power with comprehensive recycling programs for paper waste and fabric scraps.

#### **Fabric**

- 52% combed and ring spun cotton, 48% polyester
- 3.6 oz., 40 singles