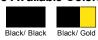

## **Features**

- Matching zipper and eyelets
- Contrast 3/8" Binding All Around Neck
- 1x1 ribbed cuffs and waistband
- Side seam
- Tear away label
- Regular fit
- Features contrasting and matching jersey lined hood with flat drawcords
- Part of the Beach Fleece collection, keep it casual cool with laid-back apparel

#### **Fabric**

- 5.3 oz., 30 singles
- 60% combed ringspun cotton, 40% polyester French Terry fleece

#### **Sizes**

XS - 3XL







## **Product Specifications**

|             | XS    | S     | М     | L     | XL    | 2XL   | 3XL   |
|-------------|-------|-------|-------|-------|-------|-------|-------|
| BODY LENGTH | 26    | 27    | 28    | 29    | 30    | 31    | 32    |
| BODY WIDTH  | 18.75 | 20.25 | 21.75 | 23.25 | 25.25 | 27.25 | 29.25 |

## 8 Available Colors



PMS black c