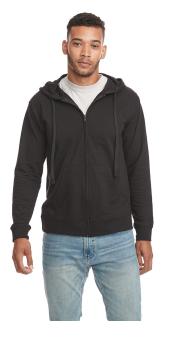

## Next Level Adult Laguna French Terry Full-Zip **Hooded Sweatshirt**

#### **Features**

- Matching zipper and eyelets
- Contrast 3/8" Binding All Around Neck
- 1x1 ribbed cuffs and waistband
- Side seam
- Tear away label
- Regular fit
- Features contrasting and matching jersey lined hood with flat drawcords
- Part of the Beach Fleece collection, keep it casual cool with laid-back apparel

#### **Fabric**

- 5.3 oz., 30 singles
- 60% combed ringspun cotton, 40% polyester French Terry fleece