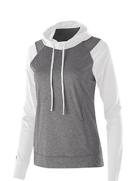

## Holloway Ladies' Dry-Excel™ Echo **Performance Polyester Knit Training Hoodie**

#### **Features**

- Ladies' fit
- Tagless label
- Scuba shaped hood with drawcord on S-2XL only
- Front seam with hidden valuables pocket

#### **Fabric**

- 100% polyester
- Dry-Excel<sup>™</sup> heather fabric is performance polyester knit with high mechanical stretch and Snag Resistant technology
- Dry-Excel<sup>™</sup> wicking knit sleeves and hood
- Wicks Moisture