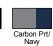

ne
- Spandex bound cuffs
- Front pouch pocket
- Silicone welded and laser cut sleeve pocket and media port

#### **Fabric**

- Ultra-lightweight 100% polyester Aero-Tec™ fabric provides both weather protection and zero noise, without the bulk
- 100% polyester
- Dry-Excel<sup>™</sup> Maze Mesh inserts at shoulders

#### **Sizes**

XS - 4XL

### **Product Specifications**

|               | XS    | S    | M     | L    | XL    | 2XL  | 3XL   | 4XL |
|---------------|-------|------|-------|------|-------|------|-------|-----|
| BODY LENGTH   | 27.75 | 28.5 | 29.25 | 30   | 30.75 | 31.5 | 32.25 | -   |
| BODY WIDTH    | 19    | 21   | 23    | 25   | 27    | 29   | 31    | -   |
| SLEEVE LENGTH | 34.25 | 35   | 35.75 | 36.5 | 37.25 | 38   | 38.75 | -   |

#### 10 Available Colors























SIDE VIE