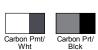

line
- Spandex bound cuffs
- Front pouch pocket
- Silicone welded and laser cut sleeve pocket and media port

#### **Fabric**

- Ultra-lightweight 100% polyester Aero-Tec™ fabric provides both weather protection and zero noise, without the bulk
- 100% polyester
- Dry-Excel<sup>™</sup> Maze Mesh inserts at shoulders

#### **Sizes**

XS - 4XL

### **Product Specifications**

|               | XS    | S    | M     | L    | XL    | 2XL  | 3XL   | 4XL |
|---------------|-------|------|-------|------|-------|------|-------|-----|
| BODY LENGTH   | 27.75 | 28.5 | 29.25 | 30   | 30.75 | 31.5 | 32.25 | -   |
| BODY WIDTH    | 19    | 21   | 23    | 25   | 27    | 29   | 31    | -   |
| SLEEVE LENGTH | 34.25 | 35   | 35.75 | 36.5 | 37.25 | 38   | 38.75 | -   |

#### 10 Available Colors























SIDE VIE