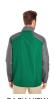

# Holloway Men's Raider Pullover

#### **Features**

- Sleeves, collar and shoulder inserts have the Tech Print pattern detail
- Quarter-zipped neckline
- Spandex bound cuffs
- Front pouch pocket
- Silicone welded and laser cut sleeve pocket and media port

#### **Fabric**

- Ultra-lightweight 100% polyester Aero-Tec™ fabric provides both weather protection and zero noise, without the bulk
- 100% polyester
- Dry-Excel<sup>™</sup> Maze Mesh inserts at shoulders