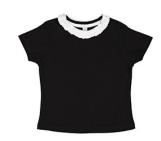

# Rabbit Skins Toddler Girls' Ruffle Neck T-**Shirt**

#### **Features**

- Contrast self-fabric back neck tape
- Self-fabric contrast ruffle trim detail at sleeve opening is applied with elastic thread for stretch and comfort
- Double needle sleeves and curved bottom hem
- Side seam construction
- EasyTear™ label
- Fit: Youth Girls'

#### 5 Available Colors

Black/ White PMS black 6c

White/ Titanium