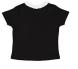

# PRODUCT DETAILS



# **RS3329**

# Rabbit Skins Toddler Girls' Ruffle Neck T-**Shirt**

#### **Features**

- Contrast self-fabric back neck tape
- Self-fabric contrast ruffle trim detail at sleeve opening is applied with elastic thread for stretch and comfort
- Double needle sleeves and curved bottom hem
- Side seam construction
- EasyTear™ label
- Fit: Youth Girls'

## **Fabric**

■ 4.5 oz., 100% combed ringspun cotton fine jersey

#### Sizes

■ 2T - 5/6





BACK VIEW

## ■ CPSIA Compliant tracking label in side seam ■ Machine washable/ tumble dry low

### **Product Specifications**

|               | 2T    | 3T    | 4T    | 5/6   |
|---------------|-------|-------|-------|-------|
| BODY LENGTH   | 14.25 | 15.25 | 16.25 | 17.25 |
| BODY WIDTH    | 11    | 12    | 13    | 14    |
| SLEEVE LENGTH | 3.5   | 3.75  | 4     | 4.25  |

#### 5 Available Colors



Black/ White PMS black 6c









White/ Titanium