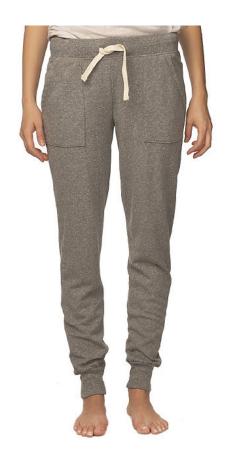

## **Reyalapparel**

40017 - Women's Triblend French Terry Jogger Pant

FABRIC: 50% Polyester 37% Combed Ring Spun Cotton 13% Rayon 7.5 oz/sq yd

ITEM DETAILS:

- Front Pockets
- · Set on Rib Cuffs
- Waistband with Drawcord
- Satin label

**FEATURES:** Made with our soft and conformable triblend french terry fabric. Perfect for casual every day wear and a great canvas for all embellishments. It will be your favorite pant.

MADE IN: USA