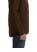

# PRODUCT DETAILS



# **DD5090**

# Dri Duck Men's Laredo Jacket

#### **Features**

- textured thermal lining
- three-piece hood
- zippered chest pocket
- inside cell phone and patch pockets with snap closures
- articulated elbows
- heavy-duty metal zipper featuring a DRI DUCK pull; drop tail with canvas facing

#### **Fabric**

■ 12 oz., 100% cotton quarry washed Boulder Cloth™ canvas

#### **Sizes**

■ S - 4XL







SIDE VIE

## **Product Specifications**

|                  | S    | М    | L    | XL   | 2XL  | 3XL  | 4XL  |
|------------------|------|------|------|------|------|------|------|
| BODY WIDTH       | 44   | 48   | 52   | 56   | 60   | 64   | 68   |
| FULL BODY LENGTH | 29.5 | 30.5 | 31.5 | 32.5 | 33.5 | 34.5 | 35.5 |
| SLEEVE LENGTH    | 34.5 | 35.5 | 36.5 | 37.5 | 38.5 | 39.5 | 40.5 |

### 3 Available Colors