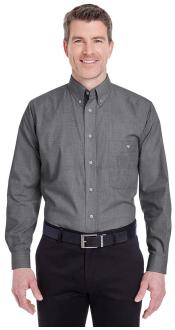

# UltraClub Men's Wrinkle-Resistant End-on-End

#### **Features**

- Top-fused button-down collar
- Placket and cuffs
- Left chest pocket with button closure and pencil stitch
- Two-button adjustable cuffs with button-through sleeve plackets

#### **Fabric**

- 3 oz. 60% cotton/40% polyester
- Wrinkle-Resistant